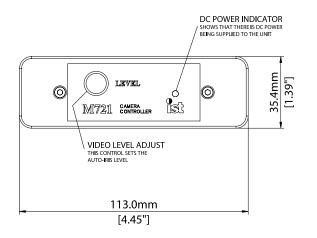

#### **Specifications and Performance**

| Power Requirements          | 30Vdc; 500mA via 100-240 Vac<br>power adptor           |
|-----------------------------|--------------------------------------------------------|
| Physical Dimensions         | 1.28" H x 3.50" W x 4.25" D<br>(33mm x 89mm x 108mm)   |
| Installation Clearances     | 3.0" in rear (76mm)                                    |
| Operating Temperature Range | 32 to 121° F (0 to 50° C)                              |
| Storage Temperature Range   | 13 to 158° F (-25 to 70° C)                            |
| Relative Humidity           | 0 to 95%                                               |
| Camera Requirements         | Quadtek Lynx camera with remote iris control option    |
| Video Input                 | 1 channel 75 ohm composite<br>video with BNC connector |
| Video Output                | 1 channel 75 ohm composite video with BNC connector    |