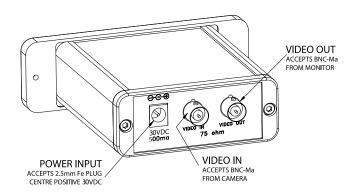

#### **Specifications and Performance**

| Power Requirements          | 30Vdc; 500mA via 100-240 Vac<br>power adptor           |
|-----------------------------|--------------------------------------------------------|
| Physical Dimensions         | 1.28" H x 3.50" W x 4.25" D<br>(33mm x 89mm x 108mm)   |
| Installation Clearances     | 3.0" in rear (76mm)                                    |
| Operating Temperature Range | 32 to 121° F (0 to 50° C)                              |
| Storage Temperature Range   | 13 to 158° F (-25 to 70° C)                            |
| Relative Humidity           | 0 to 95%                                               |
| Camera Requirements         | Quadtek Lynx camera with remote iris control option    |
| Video Input                 | 1 channel 75 ohm composite<br>video with BNC connector |
| Video Output                | 1 channel 75 ohm composite video with BNC connector    |