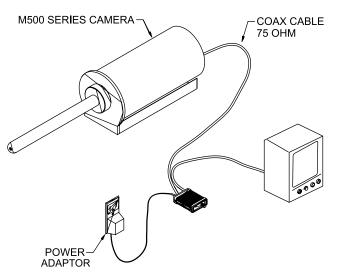

Connection is made simple because the M721 controls the cameras iris while sharing the same coax that is normally run from the camera to the control room.